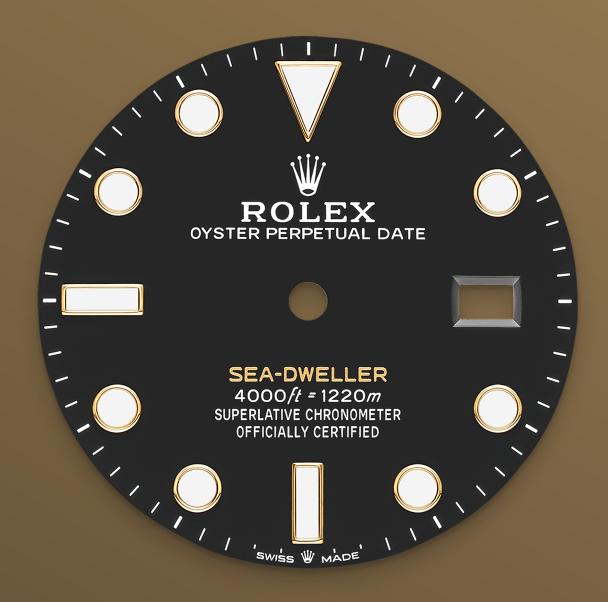

## Inspired by the original

The black dial of the Sea-Dweller has the large hands and indices reserved for Rolex professional models. The dial bears the name Sea-Dweller inscribed in a yellow hue, echoing the colour of the yellow gold.

When the Sea-Dweller was updated in 2017, this lettering was in red, in reference to the original model. The innovative Chromalight display on the dial pushes back the boundaries of visibility in dark environments. Its distinctive blue glow lasts up to eight hours with a uniform luminosity,

practically twice as long as that of standard luminescent materials.

YELLOW ROLESOR

#### **Type**

Intense black

#### **Details**

Highly legible Chromalight display with long-lasting blue luminescence