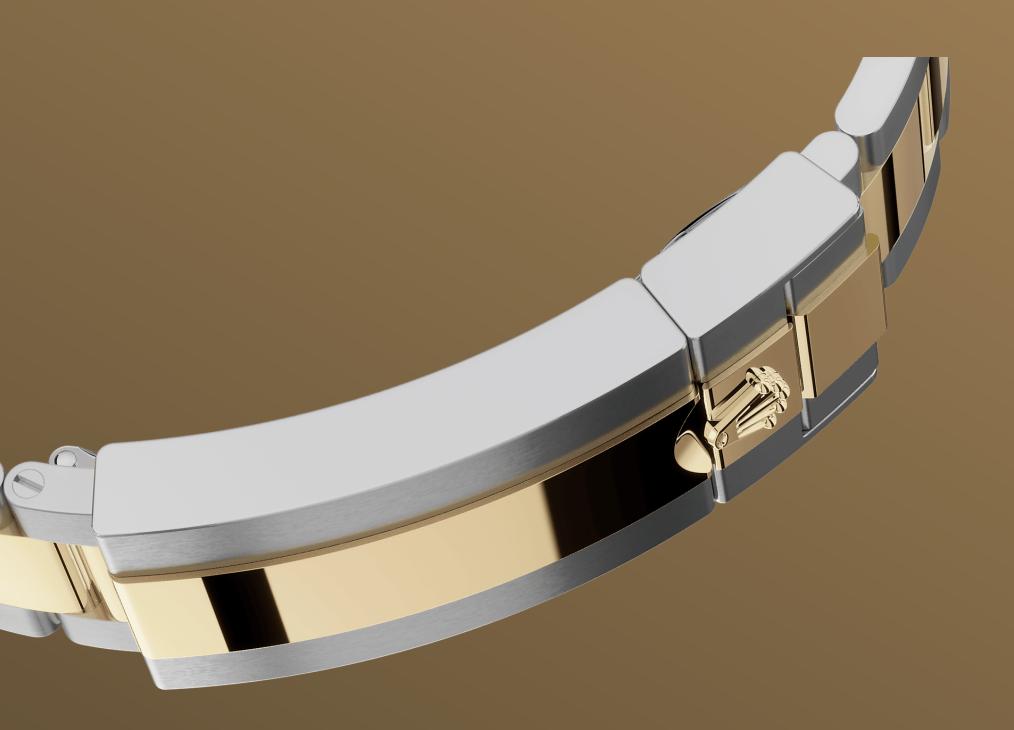

THE OYSTER BRACELET

## Alchemy of form and function

The Oyster bracelet is a perfect alchemy of form and function, aesthetics and technology, designed to be both robust and comfortable.

It is equipped with an Oysterlock clasp, which prevents accidental opening, and an ingenious Glidelock, allowing fine adjustments of the bracelet without using any tools — and allowing it to be worn comfortably over a diving suit.

#### Clasp

Folding Oysterlock safety clasp with Rolex Glidelock extension system