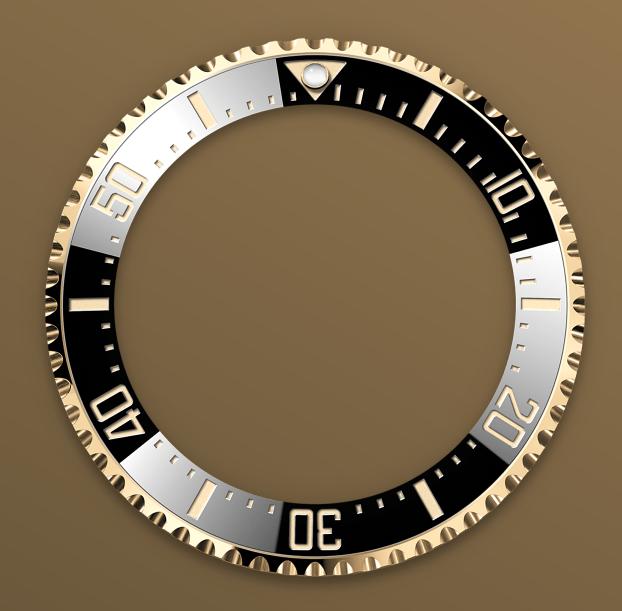

## Legendary divers' watch

The 60-minute graduated, unidirectional rotatable bezel of the Sea-Dweller enables divers to precisely and safely monitor their dive and decompression times.

It is equipped with a patented black Cerachrom bezel insert manufactured by Rolex in a virtually scratchproof ceramic whose colour is unaffected by ultraviolet rays. The graduation is coated via PVD (Physical Vapour Deposition) with a thin layer of gold. The sleek black dial features large Chromalight hour markers and hands, filled with

#### Bezel

Unidirectional rotatable 60-minute graduated, scratch-resistant Cerachrom insert in black ceramic, numerals and graduations coated in feet, helium escape valve gold