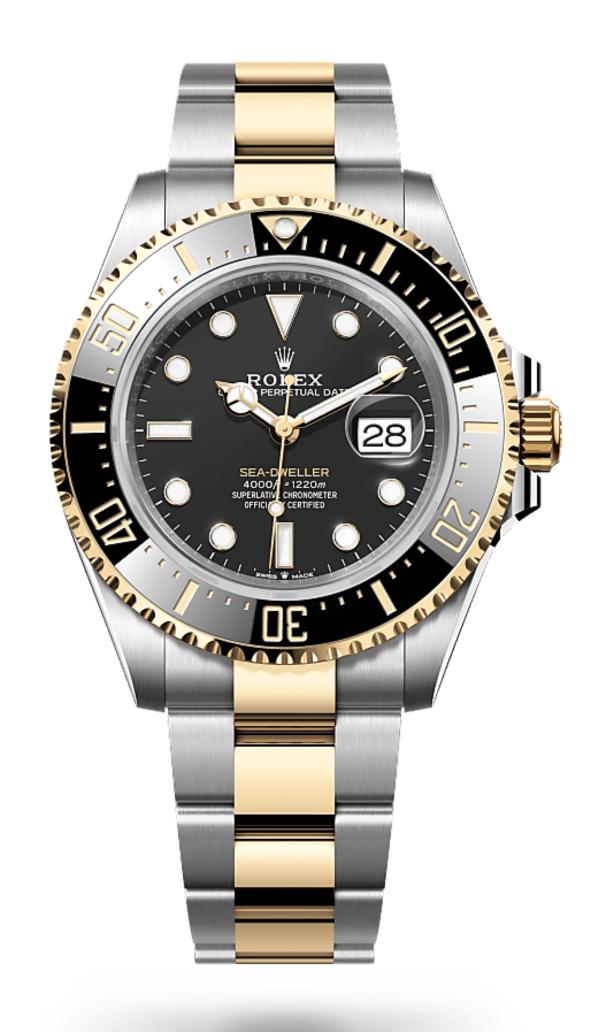

## Sea-Dweller

Oyster, 43 mm, Oystersteel and yellow gold

The Oyster Perpetual Sea-Dweller in Oystersteel and yellow gold with a Cerachrom bezel insert in black ceramic and an Oyster bracelet.

CERAMIC BEZEL AND LUMINESCENT DISPLAY

## Legendary divers' watch

The 60-minute graduated, unidirectional rotatable bezel of the Sea-Dweller enables divers to precisely and safely monitor their dive and decompression times.

It is equipped with a patented black Cerachrom bezel insert manufactured by Rolex in a virtually scratchproof ceramic whose colour is unaffected by ultraviolet rays. The graduation is coated via PVD (Physical Vapour Deposition) with a thin layer of gold. The sleek black dial features large Chromalight hour markers and hands, filled with

luminescent material that emits a long-lasting blue glow for excellent legibility in dark conditions.

INTENSE BLACK DIAL