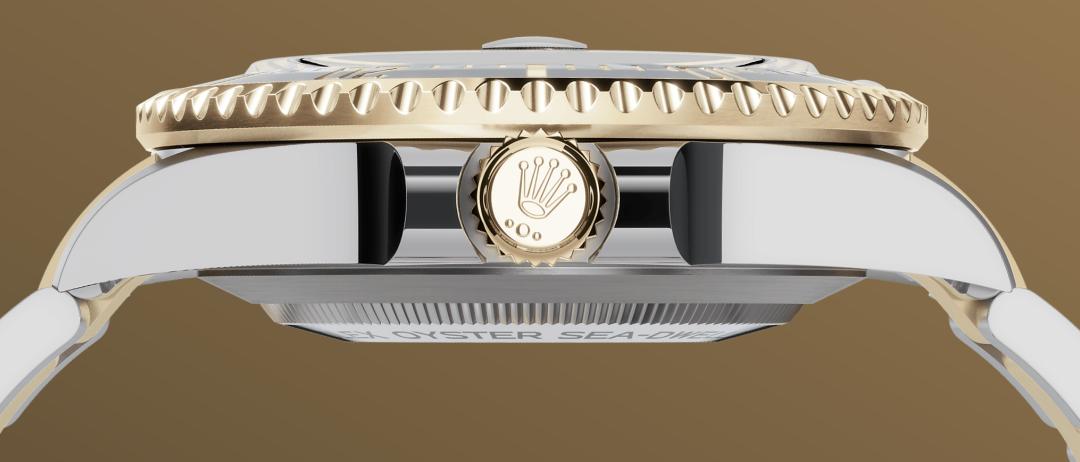

## Legendary divers' watch

The 60-minute graduated, unidirectional rotatable bezel of the Sea-Dweller enables divers to precisely and safely monitor their dive and decompression times.

It is equipped with a patented black Cerachrom bezel insert manufactured by Rolex in a virtually scratchproof ceramic whose colour is unaffected by ultraviolet rays. The graduation is coated via PVD (Physical Vapour Deposition) with a thin layer of gold. The sleek black dial features large Chromalight hour markers and hands, filled with

## A meeting of two metals

Gold is coveted for its lustre and nobility. Steel reinforces strength and reliability. Together, they harmoniously combine the best of their properties.

A true Rolex signature, Rolesor has featured on Rolex models since the early 1930s, and was trademarked as a name in 1933. It is one of the prominent pillars of the Oyster collection.

## More Sea-Dweller technical details

Reference 126603